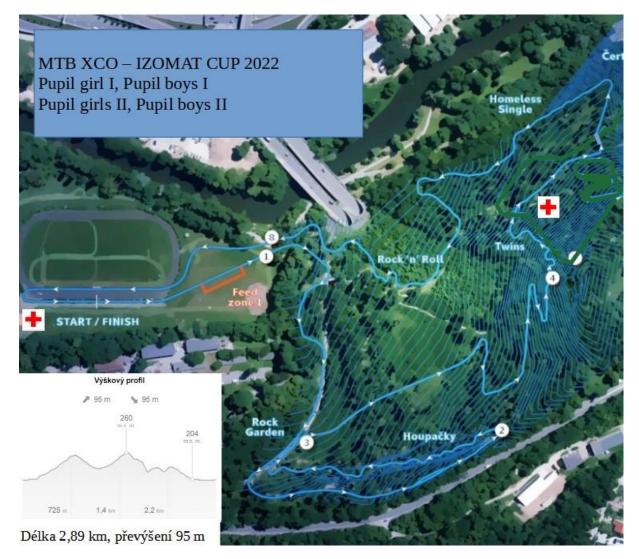

**OTHERS:**

Team Area: For booking space in team area visit following web page:

sportprobrno.cz

**TEAM Area booking form** 

Rules:Race is regulated according to the UCI and ČSC rules, and this schedule.Each Rider and Staff Member participates in this race at his own risk.

#### Medical assistance:

Faculty Hospital of Brno - Bohunice

Paramedics coordinated by SPP Vyškov (private health and assistance service), Addresss: Puškinova 63, 682 01 Vyškov

#### Accomodation:

Accommodation is handled by each team individually and is proved to the landlord by an exception granted for the event.

Accommodation is handled by each team individually and is proved to the landlord by an exception granted for the event.

**Arrival (Acreditation Points):** 



#### XCO map Elite:



XCO map pupils:



Tel. +420605432220