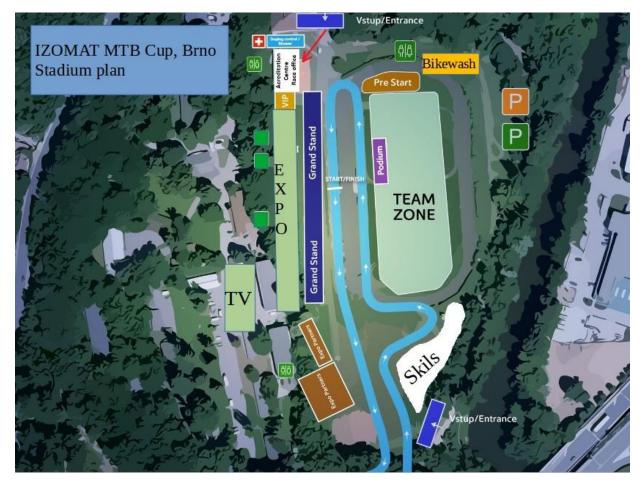

#### **RACE OFFICE:**

Anthropos Arena GPS Loc , <u>49.1915961N, 16.5652489E</u>,