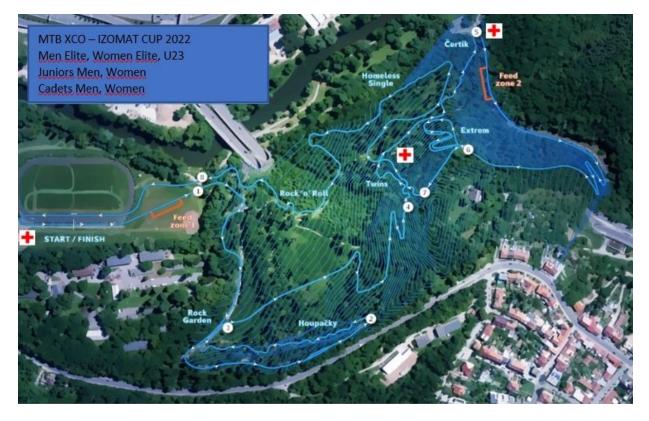

#### COURSE:

Length: 4.1 km, Elevation 210 m. The city circuit designed and built with respect to the modern trends of the XCO courses to provide a good view of the visitors and the competitors, both technically and physically.

THE COURSE HAS 6 SPECIAL SECTIONS MARKED IN THE RACE MAP:

- 1 Swings,
- 2 Rock Garden,
- 3 Twins, heavy parallel technical downhill with natural obstacles,
- 4 Čertík a natural downhill,
- 5 Extreme rocky section
- 6 Rock and roll, stone field (boulders) at moderate downhill

#### XCO map Elite:

XCO map pupils:

Tel. +420605432220