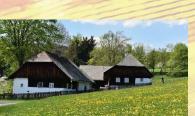

The village of Stachy (www.stachy.net) is the center of a large recreational area formed by the Stachy basin between Javorník and Churáňov. It lies 12 km northwest of the town of Vimperk, on the border of the Protected Landscape Area of Šumava at an altitude of 740 m. It is part of the district of Prachatice, South Bohemian Region. 5 kilometers from the village center is located SKI AREA ZADOV (www.lazadov.cz) 890-1120 m.n.m.

One of the most famous Czech ski resort offers year-round sports and recreational activities for skiers, cyclists and tourists. Zadov is a part of the village of Stachy and the first mention of the settlement comes from the 19th century. Today, there is a modern ski area, which offers visitors 7 slopes (4.5 km), 2 cable cars and 5 ski lifts, cross-country ski stadium, rope park, lookout tower on the former ski jump and other attractions. Accommodation capacity offers around 2000 beds.