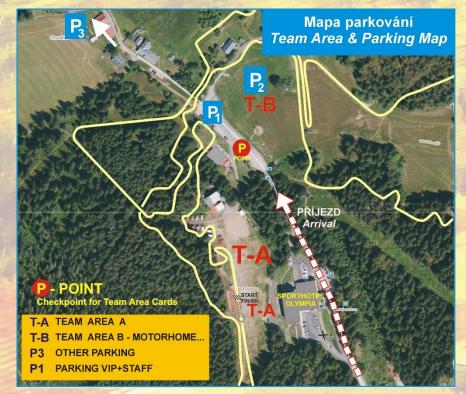

#### **TEAM AREA, PARKING:**

It is necessary to reserve a team stand ( team tents, cars, camper van etc.) in advance! The application **deadline is 14.5.2023**. For booking space in team area visit following web page : http://zadov.cz/mtb/team-area-en.html

Parking for visitors - areas P1-P3 according to the instructions of the parking operator.

#### **BIKE WASH, SHOWERS:**

In the start/finish area - at the Stadium service building, + mobile toilet in the race area see map in att.