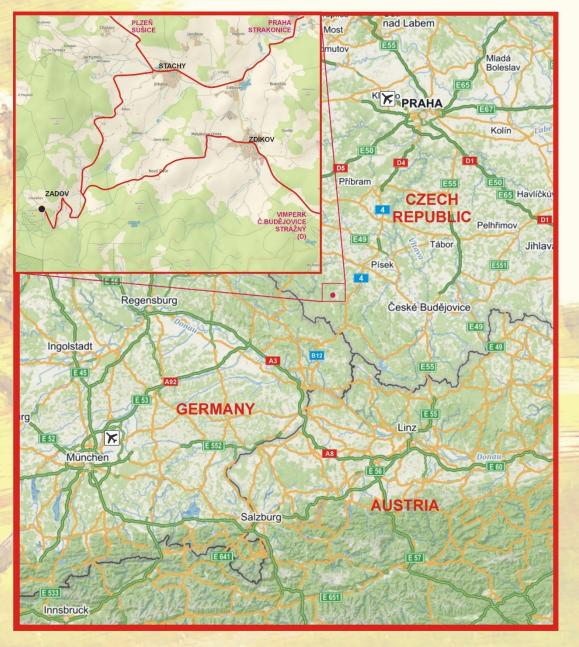

#### **ARRIVAL:**

ZADOV or ZADOV-CHURANOV – 15 km from Vimperk, South Bohemia, Sumava

#### from: NOVE MESTO NA MORAVE

-Žďár nad Sázavou – D1 - Humpolec – Pelhřimov – Tábor – Milevsko – Mirovice – Strakonice - Vimperk (route nr.145) – Zdíkov - left to - Zadov

#### from: **PRAGUE**

- route nr 4 dir. Strakonice - Vimperk - (nr.145) – Zdíkov – left to - Zadov

#### from **GERMANY**, AUSTRIA

- motorway **A3** – Passau Mitte – *richt.* B12 Freyung – Phillipsreuth – Strazny – Vimperk *left*- 145 – Zdikov – *left* - Zadov