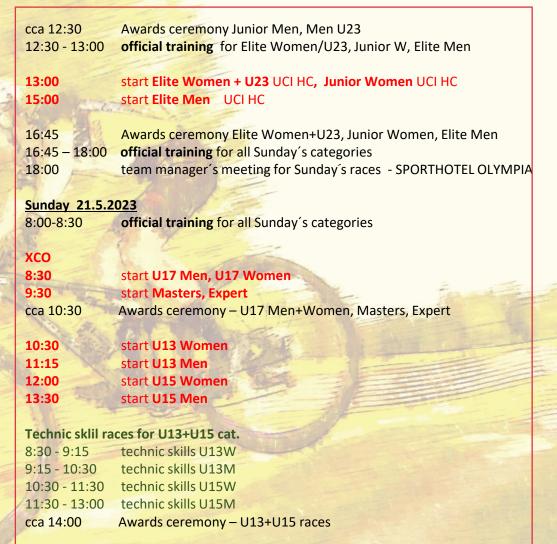

#### **Categories Sunday:**

|         |          | LOLD          |           |          |            |
|---------|----------|---------------|-----------|----------|------------|
| U17 Men | 15-16 y. | (*2008-07)    | U17 Women | 15-16 у. | (*2008-07) |
| Expert  | 19-29 y. | (*2004-1994)  | U13 Women | 11-12 y. | (*2012-11) |
| Masters | 30-70 y. | (*1993 a st.) | U15 Women | 13-14 y. | (*2010-09) |
| U13 Men | 11-12 y. | (*2012-11)    |           |          |            |
| U15 Men | 13-14 y. | (*2010-09)    |           |          |            |