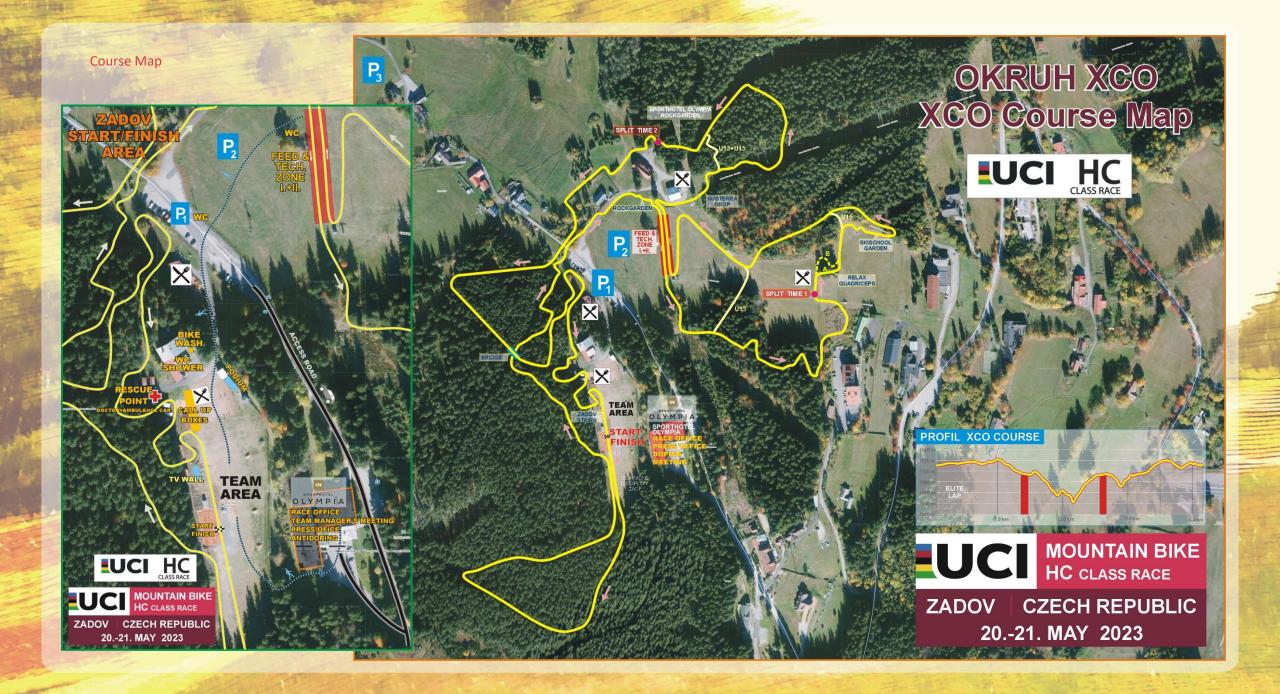

#### LOCATION (start/finish):

SKI AREA ZADOV, Churanov, cross-country ski stadium GPS 49.0682286N, 13.6194769E

#### **COURSE:**

 start/finish area – ZADOV, Cross-country ski stadium Churanov , GPS 49.0682286N, 13.6194769E

- course U17 Elite https://mapy.cz/s/nojojalucu
- course U15
- course U13
- https://mapy.cz/s/radonemala https://mapy.cz/s/dahosocoho

ČESKÝ SVAZ CYKLISTIKY course U17-Elite – Lap length 4100m, 140m ascent to the Lap, forest paths, meadows, rootpaths, stoneborders, singles around the cross-country ski stadium Churanov and chair lift Zadov-Churanov

#### **BIKE WASH, SHOWERS:**

In the start/finish area - at the Stadium service building, + mobile toilet in the race area see map in att.

**WASTE ZONES** on course apply and will be strictly controlled during the race (see course map) - if a competitor throws waste (gel, bag, bottle) out of this zone during training or race, he may be penalized by a panel of judges!