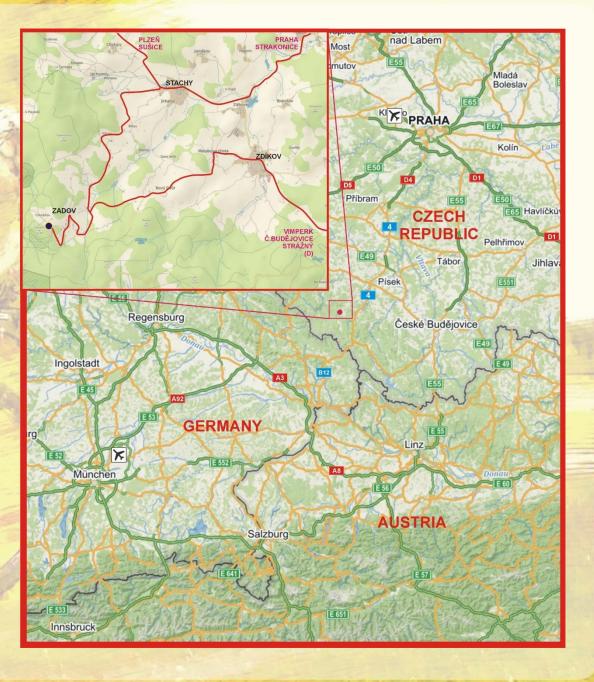

# **ARRIVAL:**

ZADOV or ZADOV-CHURANOV – 15 km from Vimperk, South Bohemia, Sumava

## from: NOVE MESTO NA MORAVE

-Žďár nad Sázavou – D1 - Humpolec – Pelhřimov – Tábor – Milevsko – Mirovice – Strakonice - Vimperk (route nr.145) – Zdíkov - left to - Zadov

#### from: **PRAGUE**

- route nr 4 dir. Strakonice - Vimperk - (nr.145) – Zdíkov – left to - Zadov

#### from **GERMANY**, AUSTRIA

- motorway **A3** – Passau Mitte – *richt.* B12 Freyung – Phillipsreuth – Strazny – Vimperk *left*- 145 – Zdikov – *left* - Zadov