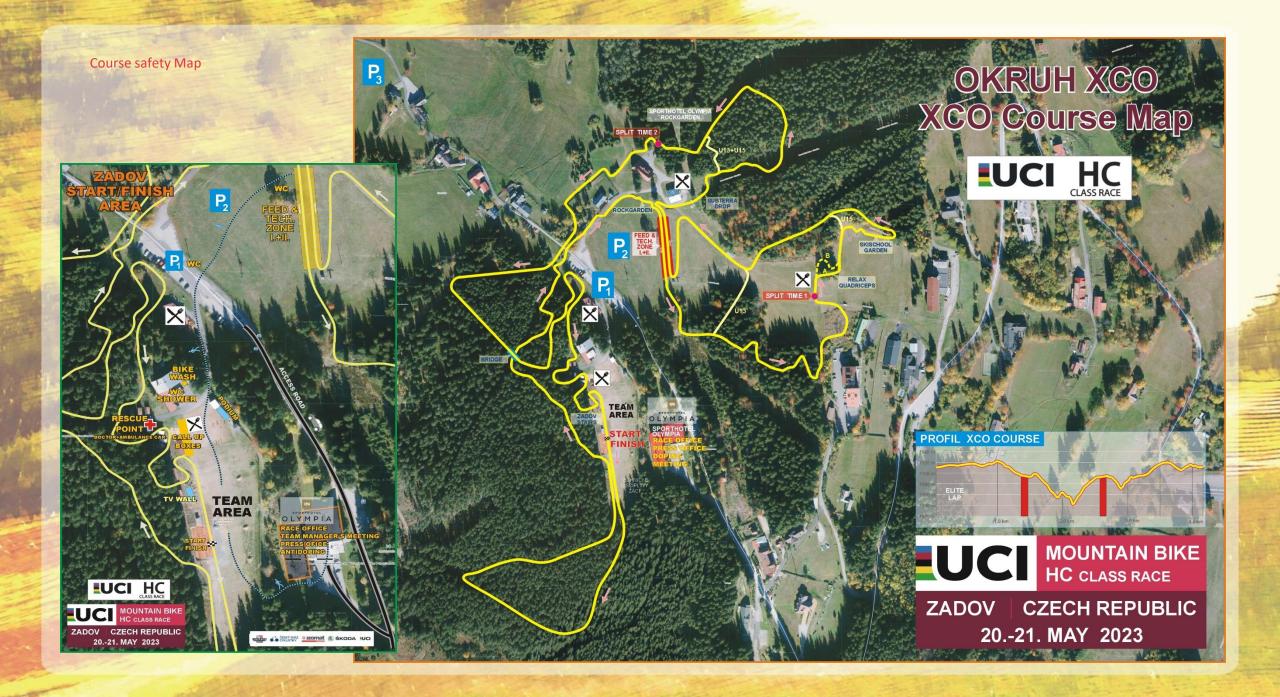

#### LOCATION (start/finish):

SKI AREA ZADOV, Churanov, cross-country ski stadium GPS 49.0682286N, 13.6194769E

# **COURSE:**

 start/finish area – ZADOV, Cross-country ski stadium Churanov , GPS 49.0682286N, 13.6194769E

- course U17 - Elite <u>https://mapy.cz/s/nojojalucu</u>

- course U15 - course U13
- https://mapy.cz/s/radonemala https://mapy.cz/s/dahosocoho

course U17-Elite – Lap length 4100m, 140m ascent to the Lap, forest paths, meadows, rootpaths, stoneborders, singles around the cross-country ski stadium Churanov and chair lift Zadov-Churanov

# **BIKE WASH, SHOWERS:**

In the start/finish area - at the Stadium service building, + mobile toilet in the race area see map in att.