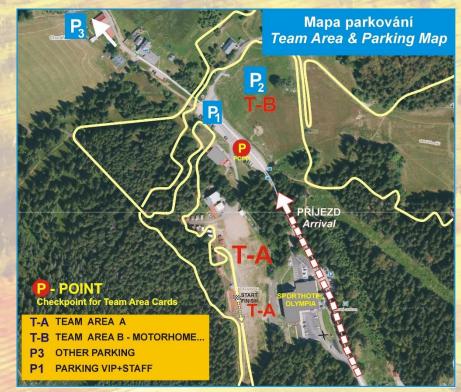

#### **TEAM AREA, PARKING:**

It is necessary to reserve a team stand ( team tents, cars, camper van etc.) in advance! The application **deadline is 14.5.2023**. For booking space in team area visit following web page : http://zadov.cz/mtb/team-area-en.html

Parking for visitors - areas P1-P3 according to the instructions of the parking operator.